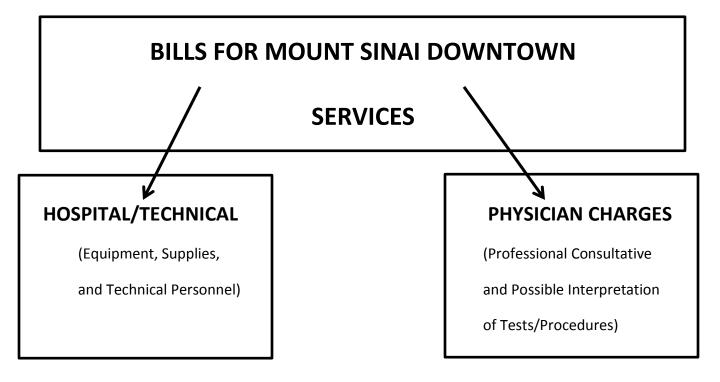

## **EXPLANATION OF CHARGES**

You will receive two types of bills for services provided at the Mount Sinai Downtown.

- 1. You will receive a bill from the Mount Sinai Hospital which represents the fee for the technical/hospital portion of your visit.
- 2. You will receive a separate bill for each physician visit which represents the professional consultative service charge which may also include tests/procedure charges.